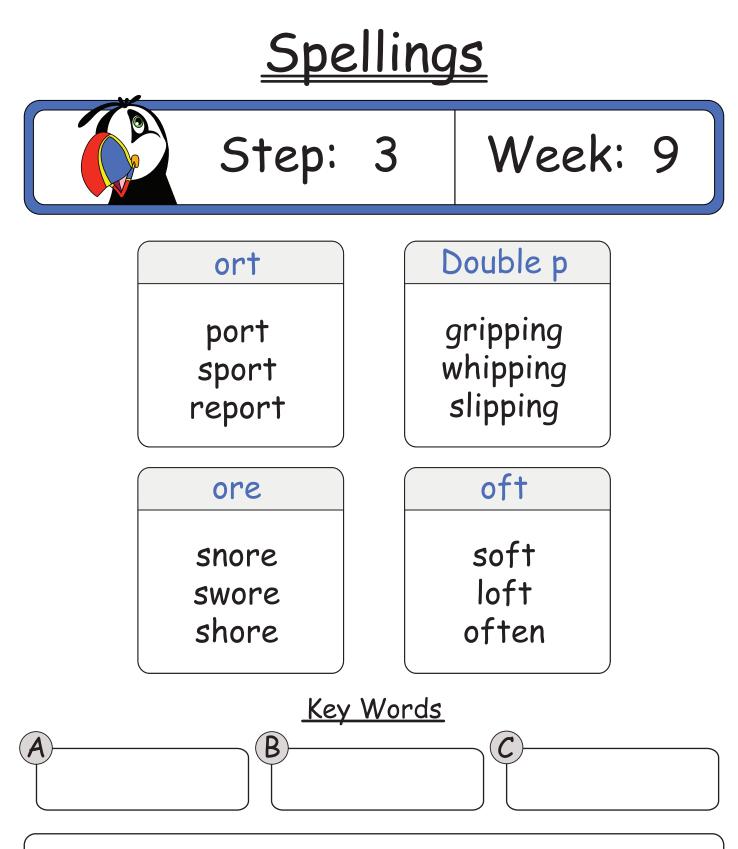

### <u>Spellings</u> Week: 1 Step: 3 ape on tape son front cape month grape Double oke joker upper sudden poker spoke happen Key Words B C

### <u>Spellings</u> Week: 2 Step: 3 ape won shape won wonder scrape wonderful escape Double ave offer slave shave bitten suddenly brave Key Words B Ċ

### <u>Spellings</u> Week: 3 Step: 3 ain ose Spain rose brain nose faint hose uck oi oily stuck struck noise lucky noisy Key Words B Ċ



### <u>Spellings</u> Week: 5 Step: 3 int iver hint river shiver print printer quiver Double igh high button sigh ladder frighten happening Key Words B C













#### Key Words

C

Spelling strategies I will use to learn my spellings are:

B



### <u>Spellings</u> Week:12 Step: 3 anger **OW** danger row shallow stranger hollow manger able table stormy stable cloudy cable frosty Key Words B Ċ

















#### <u>Spellings</u> Step: Week:21 3 th ing fifth coming eigth driving ninth leaving eaches xes teaches boxes beaches foxes peaches mixes Key Words B Ċ

3



Key Words

C

Spelling strategies I will use to learn my spellings are:

B

Week:22











### <u>Spellings</u> Week:28 Step: 3 Silent k Capital knit Jupiter knight Neptune knowledge Earth ount aze mount maze blaze mountain discount graze Key Words B Ċ









### <u>Spellings</u> Week:33 Step: 3 Silent w Capital Wales sword Cardiff wrap Bangor wrong aste taste empty plenty wa