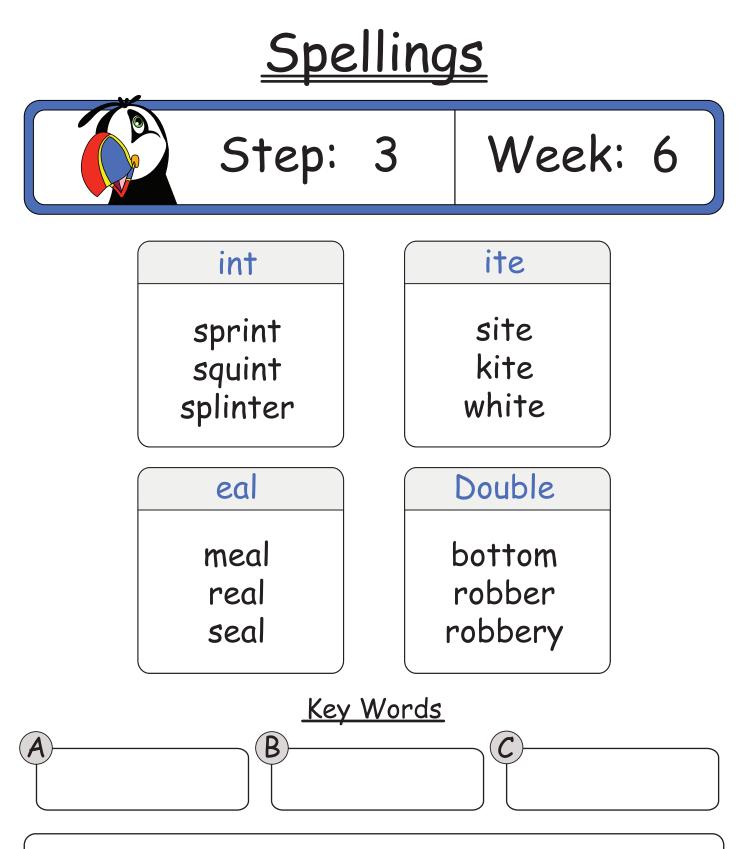

### <u>Spellings</u> Week: 1 Step: 3 ape on tape son front cape month grape Double oke joker upper sudden poker spoke happen Key Words B C

### <u>Spellings</u> Week: 2 Step: 3 ape won shape won wonder scrape wonderful escape Double ave offer slave shave bitten suddenly brave Key Words B Ċ

### <u>Spellings</u> Week: 3 Step: 3 ain ose Spain rose brain nose faint hose uck oi oily stuck struck noise lucky noisy Key Words B Ċ



### <u>Spellings</u> Week: 5 Step: 3 int iver hint river shiver print printer quiver Double igh high button sigh ladder frighten happening Key Words B C













#### Key Words

C

Spelling strategies I will use to learn my spellings are:

B



### <u>Spellings</u> Week:12 Step: 3 anger **OW** danger row shallow stranger hollow manger able table stormy stable cloudy cable frosty Key Words B Ċ

















#### <u>Spellings</u> Step: Week:21 3 th ing fifth coming eigth driving ninth leaving eaches xes teaches boxes beaches foxes peaches mixes Key Words B Ċ

3



Key Words

C

Spelling strategies I will use to learn my spellings are:

B

Week:22











### <u>Spellings</u> Week:28 Step: 3 Silent k Capital knit Jupiter knight Neptune knowledge Earth ount aze mount maze blaze mountain discount graze Key Words B Ċ









### <u>Spellings</u> Week:33 Step: 3 Silent w Capital Wales sword Cardiff wrap Bangor wrong aste taste empty ple