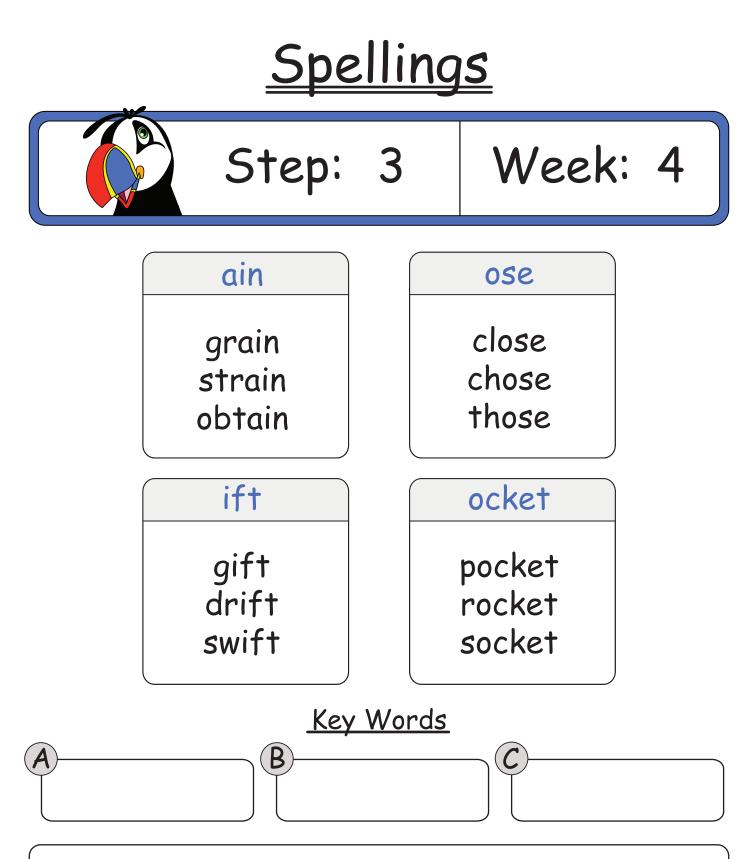

### <u>Spellings</u> Week: 1 Step: 3 ape on tape son front cape month grape Double oke joker upper sudden poker spoke happen Key Words B C

### <u>Spellings</u> Week: 2 Step: 3 ape won shape won wonder scrape wonderful escape Double ave offer slave shave bitten suddenly brave Key Words B Ċ

### <u>Spellings</u> Week: 3 Step: 3 ain ose Spain rose brain nose faint hose uck oi oily stuck struck noise lucky noisy Key Words B Ċ



### <u>Spellings</u> Week: 5 Step: 3 int iver hint river shiver print printer quiver Double igh high button sigh ladder frighten happening Key Words B C













#### Key Words

C

Spelling strategies I will use to learn my spellings are:

B



### <u>Spellings</u> Week:12 Step: 3 anger **OW** danger row shallow stranger hollow manger able table stormy stable cloudy cable frosty Key Words B Ċ

















#### <u>Spellings</u> Step: Week:21 3 th ing fifth coming eigth driving ninth leaving eaches xes teaches boxes beaches foxes peaches mixes Key Words B Ċ

3



Key Words

C

Spelling strategies I will use to learn my spellings are:

B

Week:22











### <u>Spellings</u> Week:28 Step: 3 Silent k Capital knit Jupiter knight Neptune knowledge Earth ount aze mount maze blaze mou