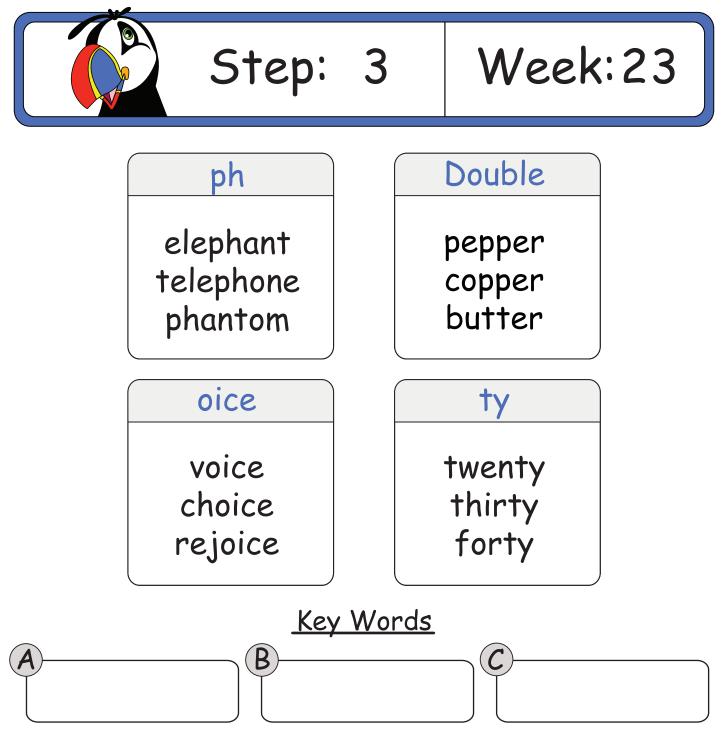

### <u>Spellings</u> Week: 3 Step: 3 ain ose Spain rose brain nose faint hose uck oi oily stuck struck noise lucky noisy Key Words B Ċ



### <u>Spellings</u> Week: 5 Step: 3 int iver hint river shiver print printer quiver Double igh high button sigh ladder frighten happening Key Words B C













#### Key Words

C

Spelling strategies I will use to learn my spellings are:

B



### <u>Spellings</u> Week:12 Step: 3 anger **OW** danger row shallow stranger hollow manger able table stormy stable cloudy cable frosty Key Words B Ċ

















#### <u>Spellings</u> Step: Week:21 3 th ing fifth coming eigth driving ninth leaving eaches xes teaches boxes beaches foxes peaches mixes Key Words B Ċ

3



Key Words

C

Spelling strategies I will use to learn my spellings are:

B

Week:22











### <u>Spellings</u> Week:28 Step: 3 Silent k Capital knit Jupiter knight Neptune knowledge Earth ount aze mount maze blaze mountain discount graze Key Words B Ċ









### <u>Spellings</u> Week:33 Step: 3 Silent w Capital Wales sword Cardiff wrap Bangor wrong aste taste empty plenty waste history paste Key Words B Ċ



#### <u>Spellings</u> Week:35 Step: 3 Silent w Capital Ireland wrinkle Belfast wreckage Dublin who ist age village artist dentist sausage

damage

B

Key Words

florist

Ċ