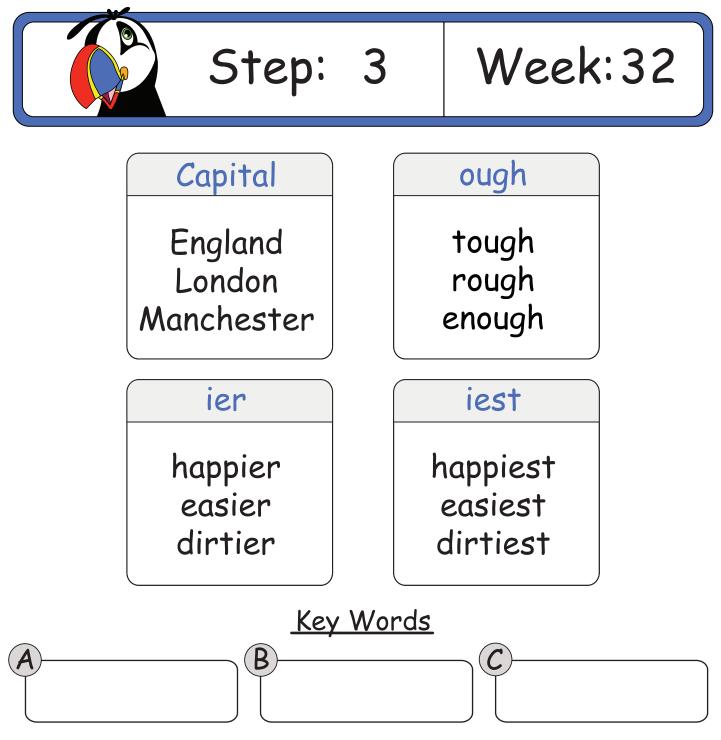

iver hint river shiver print printer quiver Double igh high button sigh ladder frighten happening Key Words B C













#### Key Words

C

Spelling strategies I will use to learn my spellings are:

B



### <u>Spellings</u> Week:12 Step: 3 anger **OW** danger row shallow stranger hollow manger able table stormy stable cloudy cable frosty Key Words B Ċ

















#### <u>Spellings</u> Step: Week:21 3 th ing fifth coming eigth driving ninth leaving eaches xes teaches boxes beaches foxes peaches mixes Key Words B Ċ

3



Key Words

C

Spelling strategies I will use to learn my spellings are:

B

Week:22











### <u>Spellings</u> Week:28 Step: 3 Silent k Capital knit Jupiter knight Neptune knowledge Earth ount aze mount maze blaze mountain discount graze Key Words B Ċ









### <u>Spellings</u> Week:33 Step: 3 Silent w Capital Wales sword Cardiff wrap Bangor wrong aste taste empty plenty waste history paste Key Words B Ċ



#### <u>Spellings</u> Week:35 Step: 3 Silent w Capital Ireland wrinkle Belfast wreckage Dublin who ist age village artist dentist sausage

damage

B

Key Words

florist

Ċ