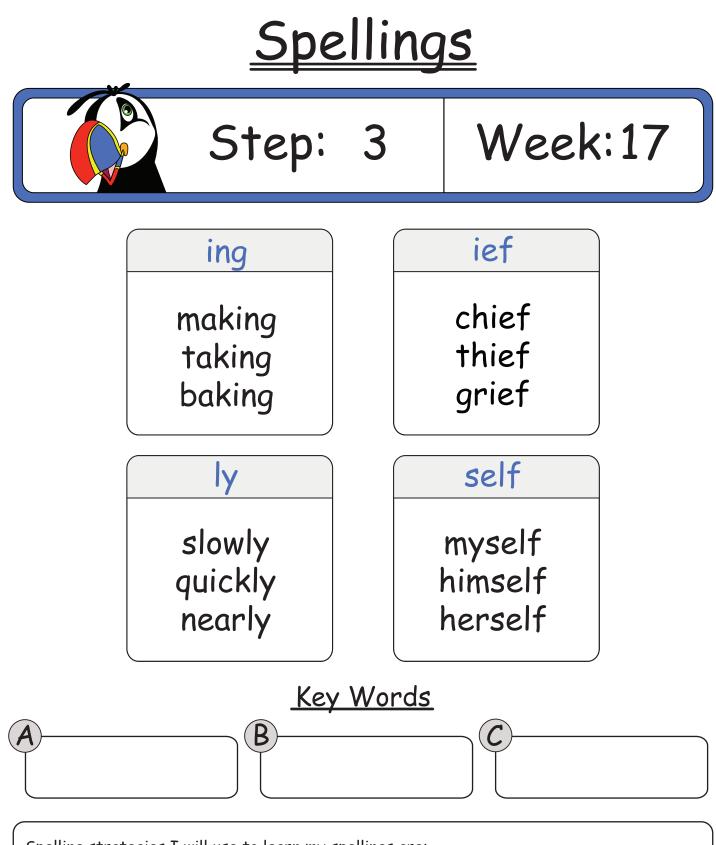

e on tape son front cape month grape Double oke joker upper sudden poker spoke happen Key Words B C

### <u>Spellings</u> Week: 2 Step: 3 ape won shape won wonder scrape wonderful escape Double ave offer slave shave bitten suddenly brave Key Words B Ċ

### <u>Spellings</u> Week: 3 Step: 3 ain ose Spain rose brain nose faint hose uck oi oily stuck struck noise lucky noisy Key Words B Ċ



### <u>Spellings</u> Week: 5 Step: 3 int iver hint river shiver print printer quiver Double igh high button sigh ladder frighten happening Key Words B C













#### Key Words

C

Spelling strategies I will use to learn my spellings are:

B



### <u>Spellings</u> Week:12 Step: 3 anger **OW** danger row shallow stranger hollow manger able table stormy stable cloudy cable frosty Key Words B Ċ

















#### <u>Spellings</u> Step: Week:21 3 th ing fifth coming eigth driving ninth leaving eaches xes teaches boxes beaches foxes peaches mixes Key Words B Ċ

3



Key Words

C

Spelling strategies I will use to learn my spellings are:

B

Week:22











### <u>Spellings</u> Week:28 Step: 3 Silent k Capital knit Jupiter knight Neptune knowledge Earth ount aze mount maze blaze mountain discount graze Key Words B Ċ









### <u>Spellings</u> Week:33 Step: 3 Silent w Capital Wales sword Cardiff wrap Bangor wrong aste taste empty plenty waste history paste Key Words B Ċ



#### <u>Spellings</u> Week:35 Step: 3 Silent w Capital Ireland wrinkle Belfast wreckage Dublin who ist age village artist dentist sausage

damage

B

Key Words

florist

Ċ