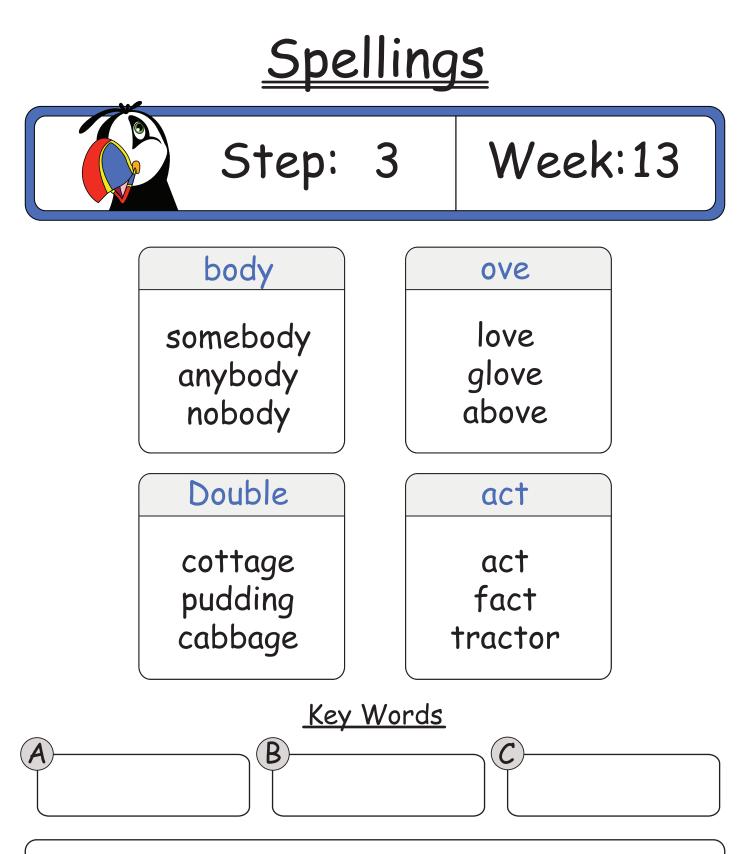

ep: 3 ape on tape son front cape month grape Double oke joker upper sudden poker spoke happen Key Words B C

### <u>Spellings</u> Week: 2 Step: 3 ape won shape won wonder scrape wonderful escape Double ave offer slave shave bitten suddenly brave Key Words B Ċ

### <u>Spellings</u> Week: 3 Step: 3 ain ose Spain rose brain nose faint hose uck oi oily stuck struck noise lucky noisy Key Words B Ċ



### <u>Spellings</u> Week: 5 Step: 3 int iver hint river shiver print printer quiver Double igh high button sigh ladder frighten happening Key Words B C













#### Key Words

C

Spelling strategies I will use to learn my spellings are:

B



### <u>Spellings</u> Week:12 Step: 3 anger **OW** danger row shallow stranger hollow manger able table stormy stable cloudy cable frosty Key Words B Ċ

















#### <u>Spellings</u> Step: Week:21 3 th ing fifth coming eigth driving ninth leaving eaches xes teaches boxes beaches foxes peaches mixes Key Words B Ċ

3



Key Words

C

Spelling strategies I will use to learn my spellings are:

B

Week:22











### <u>Spellings</u> Week:28 Step: 3 Silent k Capital knit Jupiter knight Neptune knowledge Earth ount aze mount maze blaze mountain discount graze Key Words B Ċ









### <u>Spellings</u> Week:33 Step: 3 Silent w Capital Wales sword Cardiff wrap Bangor wrong aste taste empty plenty waste history paste Key Words B Ċ



#### <u>Spellings</u> Week:35 Step: 3 Silent w Capital Ireland wrinkle Belfast wreckage Dublin who ist age village artist dentist sausage

damage

B

Key Words

florist

Ċ