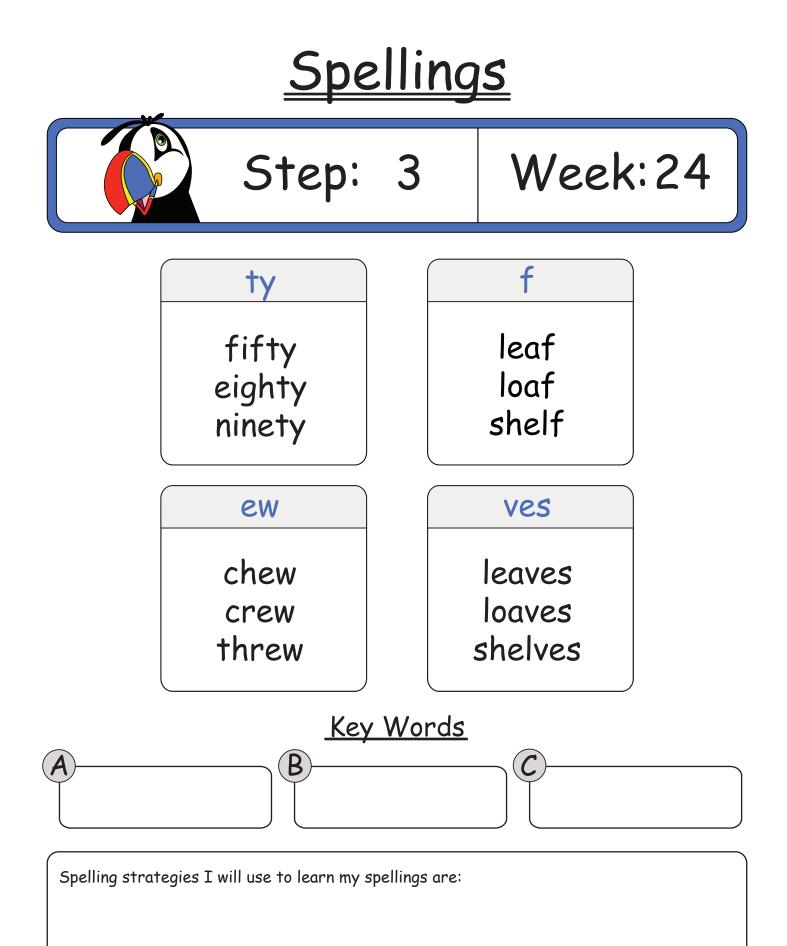

## <u>Spellings</u> Week: 3 Step: 3 ain ose Spain rose brain nose faint hose uck oi oily stuck struck noise lucky noisy Key Words B Ċ



### <u>Spellings</u> Week: 5 Step: 3 int iver hint river shiver print printer quiver Double igh high button sigh ladder frighten happening Key Words B C













#### Key Words

C

Spelling strategies I will use to learn my spellings are:

B



### <u>Spellings</u> Week:12 Step: 3 anger **OW** danger row shallow stranger hollow manger able table stormy stable cloudy cable frosty Key Words B Ċ

















#### <u>Spellings</u> Step: Week:21 3 th ing fifth coming eigth driving ninth leaving eaches xes teaches boxes beaches foxes peaches mixes Key Words B Ċ

3



Key Words

C

Spelling strategies I will use to learn my spellings are:

B

Week:22











### <u>Spellings</u> Week:28 Step: 3 Silent k Capital knit Jupiter knight Neptune knowledge Earth ount aze mount maze blaze mountain discount graze Key Words B Ċ









### <u>Spellings</u> Week:33 Step: 3 Silent w Capital Wales sword Cardiff wrap Bangor wrong aste taste empty plenty waste history paste Key Words B Ċ



#### <u>Spellings</u> Week:35 Step: 3 Silent w Capital Ireland wrinkle Belfast wreckage Dublin who ist age village artist dentist sausage

damage

B

Key Words

florist

Ċ