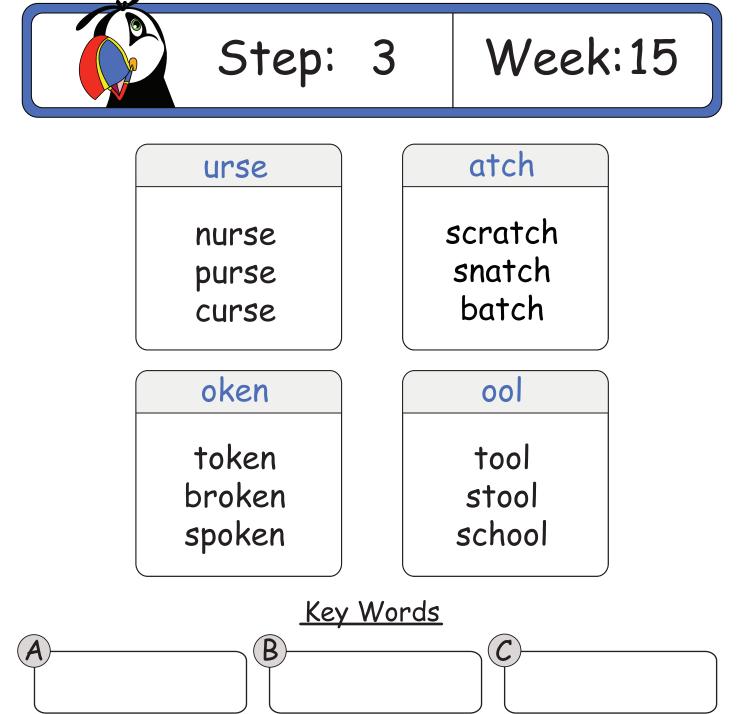

3 ape on tape son front cape month grape Double oke joker upper sudden poker spoke happen Key Words B C

### <u>Spellings</u> Week: 2 Step: 3 ape won shape won wonder scrape wonderful escape Double ave offer slave shave bitten suddenly brave Key Words B Ċ

### <u>Spellings</u> Week: 3 Step: 3 ain ose Spain rose brain nose faint hose uck oi oily stuck struck noise lucky noisy Key Words B Ċ



### <u>Spellings</u> Week: 5 Step: 3 int iver hint river shiver print printer quiver Double igh high button sigh ladder frighten happening Key Words B C













#### Key Words

C

Spelling strategies I will use to learn my spellings are:

B



### <u>Spellings</u> Week:12 Step: 3 anger **OW** danger row shallow stranger hollow manger able table stormy stable cloudy cable frosty Key Words B Ċ

















#### <u>Spellings</u> Step: Week:21 3 th ing fifth coming eigth driving ninth leaving eaches xes teaches boxes beaches foxes peaches mixes Key Words B Ċ

3



Key Words

C

Spelling strategies I will use to learn my spellings are:

B

Week:22











### <u>Spellings</u> Week:28 Step: 3 Silent k Capital knit Jupiter knight Neptune knowledge Earth ount aze mount maze blaze mountain discount graze Key Words B Ċ









### <u>Spellings</u> Week:33 Step: 3 Silent w Capital Wales sword Cardiff wrap Bangor wrong aste taste empty plenty waste history paste Key Words B Ċ



#### <u>Spellings</u> Week:35 Step: 3 Silent w Capital Ireland wrinkle Belfast wreckage Dublin who ist age village artist dentist sausage

damage

B

Key Words

florist

Ċ