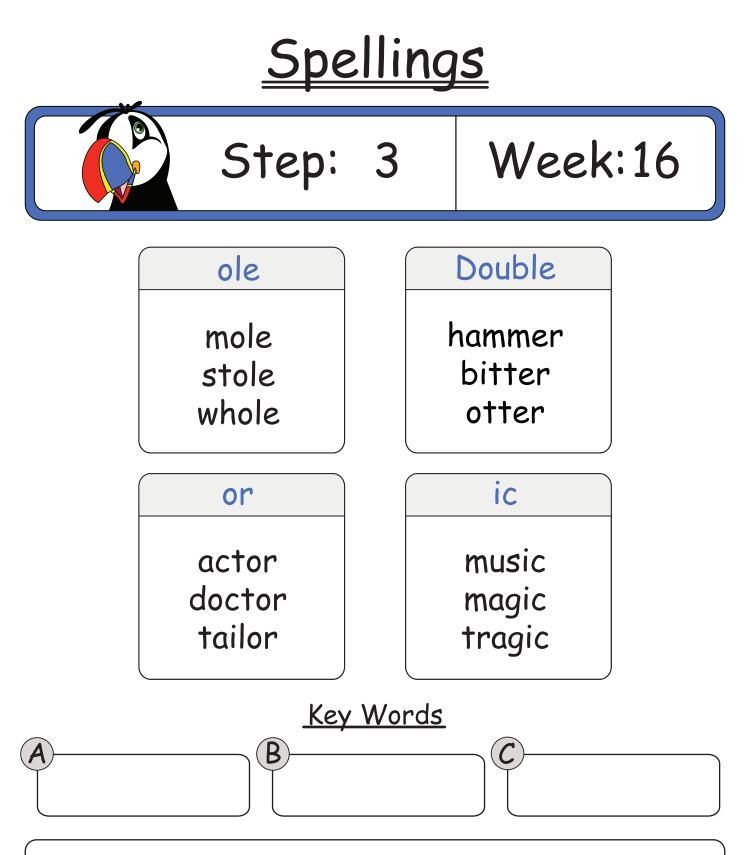

ape on tape son front cape month grape Double oke joker upper sudden poker spoke happen Key Words B C

### <u>Spellings</u> Week: 2 Step: 3 ape won shape won wonder scrape wonderful escape Double ave offer slave shave bitten suddenly brave Key Words B Ċ

### <u>Spellings</u> Week: 3 Step: 3 ain ose Spain rose brain nose faint hose uck oi oily stuck struck noise lucky noisy Key Words B Ċ



### <u>Spellings</u> Week: 5 Step: 3 int iver hint river shiver print printer quiver Double igh high button sigh ladder frighten happening Key Words B C













#### Key Words

C

Spelling strategies I will use to learn my spellings are:

B



### <u>Spellings</u> Week:12 Step: 3 anger **OW** danger row shallow stranger hollow manger able table stormy stable cloudy cable frosty Key Words B Ċ

















#### <u>Spellings</u> Step: Week:21 3 th ing fifth coming eigth driving ninth leaving eaches xes teaches boxes beaches foxes peaches mixes Key Words B Ċ

3



Key Words

C

Spelling strategies I will use to learn my spellings are:

B

Week:22











### <u>Spellings</u> Week:28 Step: 3 Silent k Capital knit Jupiter knight Neptune knowledge Earth ount aze mount maze blaze mountain discount graze Key Words B Ċ









### <u>Spellings</u> Week:33 Step: 3 Silent w Capital Wales sword Cardiff wrap Bangor wrong aste taste empty plenty waste history paste Key Words B Ċ



#### <u>Spellings</u> Week:35 Step: 3 Silent w Capital Ireland wrinkle Belfast wreckage Dublin who ist age village artist dentist sausage

damage

B

Key Words

florist

Ċ