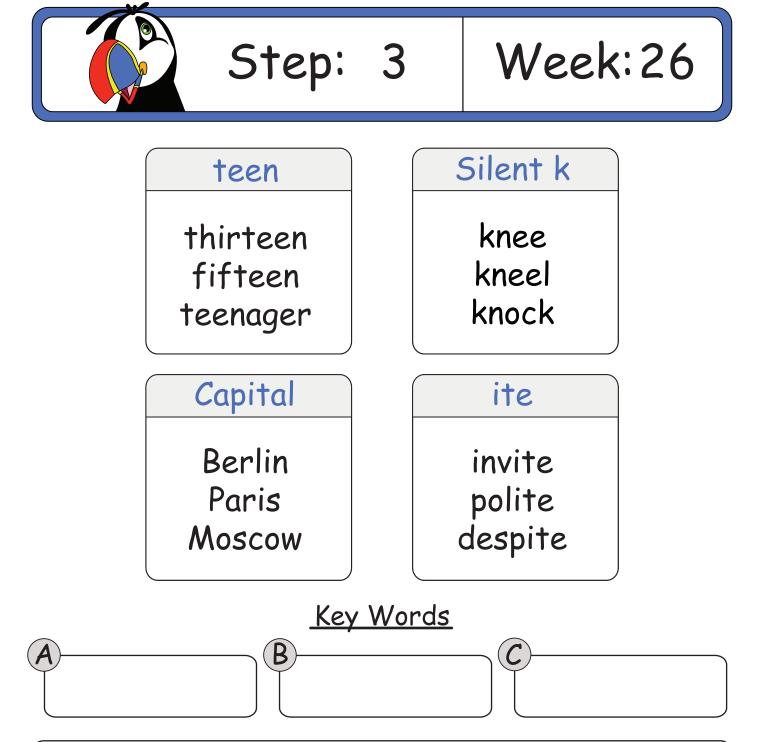

u>Spellings</u> Week: 3 Step: 3 ain ose Spain rose brain nose faint hose uck oi oily stuck struck noise lucky noisy Key Words B Ċ



### <u>Spellings</u> Week: 5 Step: 3 int iver hint river shiver print printer quiver Double igh high button sigh ladder frighten happening Key Words B C













#### Key Words

C

Spelling strategies I will use to learn my spellings are:

B



### <u>Spellings</u> Week:12 Step: 3 anger **OW** danger row shallow stranger hollow manger able table stormy stable cloudy cable frosty Key Words B Ċ

















#### <u>Spellings</u> Step: Week:21 3 th ing fifth coming eigth driving ninth leaving eaches xes teaches boxes beaches foxes peaches mixes Key Words B Ċ

3



Key Words

C

Spelling strategies I will use to learn my spellings are:

B

Week:22











### <u>Spellings</u> Week:28 Step: 3 Silent k Capital knit Jupiter knight Neptune knowledge Earth ount aze mount maze blaze mountain discount graze Key Words B Ċ









### <u>Spellings</u> Week:33 Step: 3 Silent w Capital Wales sword Cardiff wrap Bangor wrong aste taste empty plenty waste history paste Key Words B Ċ



#### <u>Spellings</u> Week:35 Step: 3 Silent w Capital Ireland wrinkle Belfast wreckage Dublin who ist age village artist dentist sausage

damage

B

Key Words

florist

Ċ