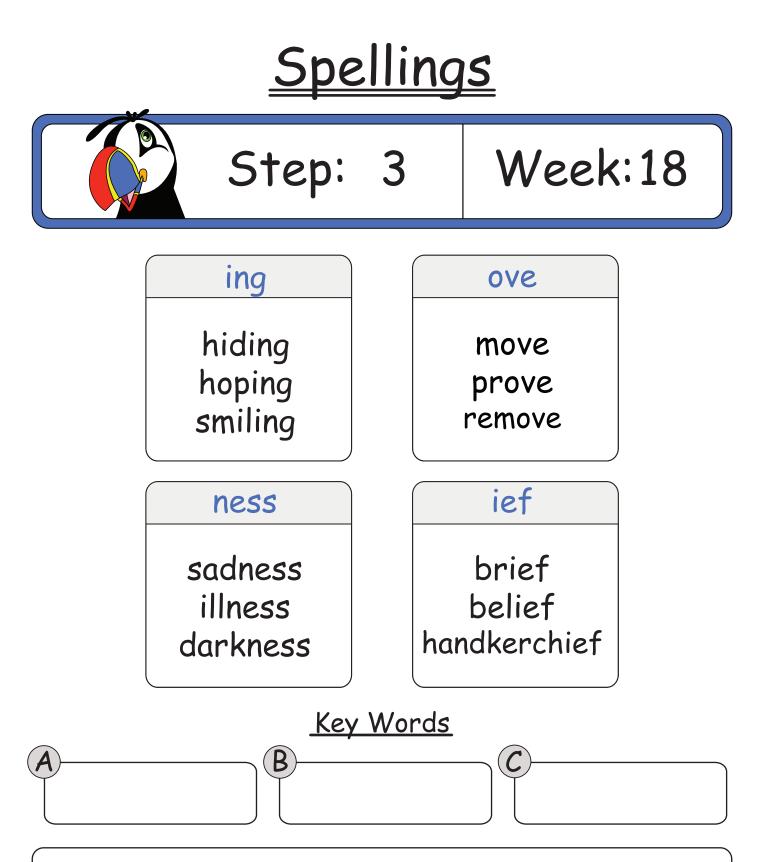

on tape son front cape month grape Double oke joker upper sudden poker spoke happen Key Words B C

### <u>Spellings</u> Week: 2 Step: 3 ape won shape won wonder scrape wonderful escape Double ave offer slave shave bitten suddenly brave Key Words B Ċ

### <u>Spellings</u> Week: 3 Step: 3 ain ose Spain rose brain nose faint hose uck oi oily stuck struck noise lucky noisy Key Words B Ċ



### <u>Spellings</u> Week: 5 Step: 3 int iver hint river shiver print printer quiver Double igh high button sigh ladder frighten happening Key Words B C













#### Key Words

C

Spelling strategies I will use to learn my spellings are:

B



### <u>Spellings</u> Week:12 Step: 3 anger **OW** danger row shallow stranger hollow manger able table stormy stable cloudy cable frosty Key Words B Ċ

















#### <u>Spellings</u> Step: Week:21 3 th ing fifth coming eigth driving ninth leaving eaches xes teaches boxes beaches foxes peaches mixes Key Words B Ċ

3



Key Words

C

Spelling strategies I will use to learn my spellings are:

B

Week:22











### <u>Spellings</u> Week:28 Step: 3 Silent k Capital knit Jupiter knight Neptune knowledge Earth ount aze mount maze blaze mountain discount graze Key Words B Ċ









### <u>Spellings</u> Week:33 Step: 3 Silent w Capital Wales sword Cardiff wrap Bangor wrong aste taste empty plenty waste history paste Key Words B Ċ



#### <u>Spellings</u> Week:35 Step: 3 Silent w Capital Ireland wrinkle Belfast wreckage Dublin who ist age village artist dentist sausage

damage

B

Key Words

florist

Ċ