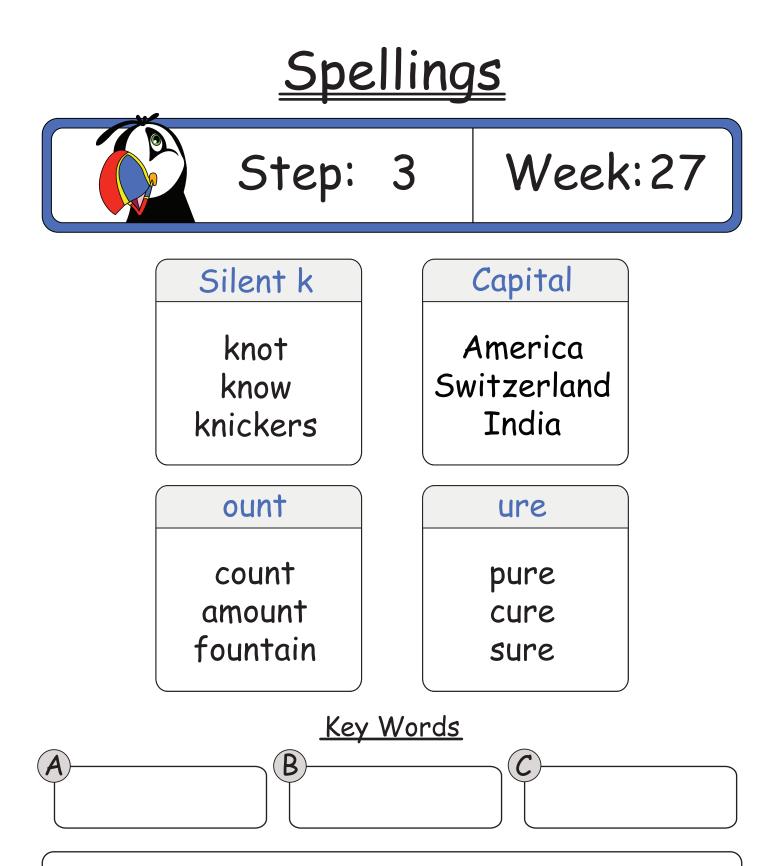

Spellings</u> Week: 3 Step: 3 ain ose Spain rose brain nose faint hose uck oi oily stuck struck noise lucky noisy Key Words B Ċ



### <u>Spellings</u> Week: 5 Step: 3 int iver hint river shiver print printer quiver Double igh high button sigh ladder frighten happening Key Words B C













#### Key Words

C

Spelling strategies I will use to learn my spellings are:

B



### <u>Spellings</u> Week:12 Step: 3 anger **OW** danger row shallow stranger hollow manger able table stormy stable cloudy cable frosty Key Words B Ċ

















#### <u>Spellings</u> Step: Week:21 3 th ing fifth coming eigth driving ninth leaving eaches xes teaches boxes beaches foxes peaches mixes Key Words B Ċ

3



Key Words

C

Spelling strategies I will use to learn my spellings are:

B

Week:22











### <u>Spellings</u> Week:28 Step: 3 Silent k Capital knit Jupiter knight Neptune knowledge Earth ount aze mount maze blaze mountain discount graze Key Words B Ċ









### <u>Spellings</u> Week:33 Step: 3 Silent w Capital Wales sword Cardiff wrap Bangor wrong aste taste empty plenty waste history paste Key Words B Ċ



#### <u>Spellings</u> Week:35 Step: 3 Silent w Capital Ireland wrinkle Belfast wreckage Dublin who ist age village artist dentist sausage

damage

B

Key Words

florist

Ċ