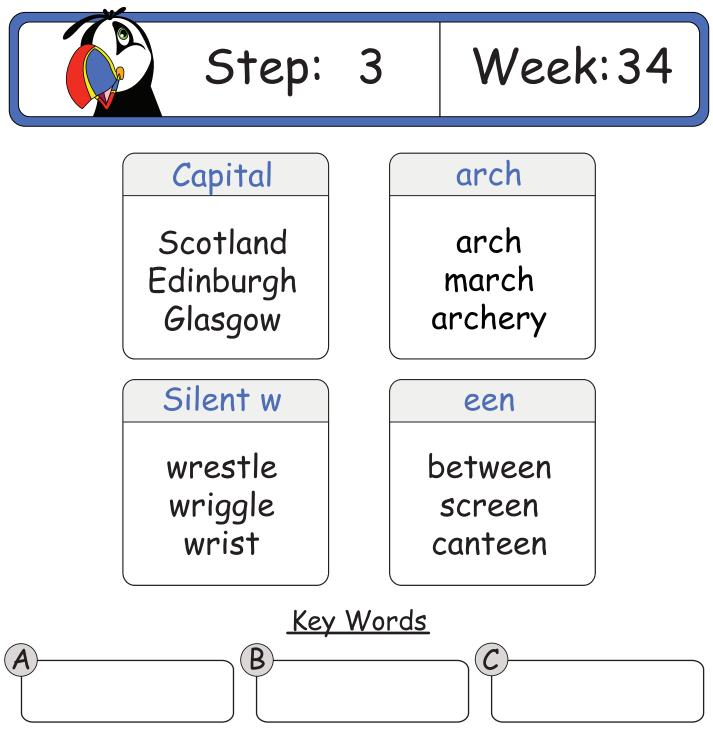

strategies I will use to learn my spellings are:

B



### <u>Spellings</u> Week:12 Step: 3 anger **OW** danger row shallow stranger hollow manger able table stormy stable cloudy cable frosty Key Words B Ċ

















#### <u>Spellings</u> Step: Week:21 3 th ing fifth coming eigth driving ninth leaving eaches xes teaches boxes beaches foxes peaches mixes Key Words B Ċ

3



Key Words

C

Spelling strategies I will use to learn my spellings are:

B

Week:22











### <u>Spellings</u> Week:28 Step: 3 Silent k Capital knit Jupiter knight Neptune knowledge Earth ount aze mount maze blaze mountain discount graze Key Words B Ċ









### <u>Spellings</u> Week:33 Step: 3 Silent w Capital Wales sword Cardiff wrap Bangor wrong aste taste empty plenty waste history paste Key Words B Ċ



#### <u>Spellings</u> Week:35 Step: 3 Silent w Capital Ireland wrinkle Belfast wreckage Dublin who ist age village artist dentist sausage

damage

B

Key Words

florist

Ċ