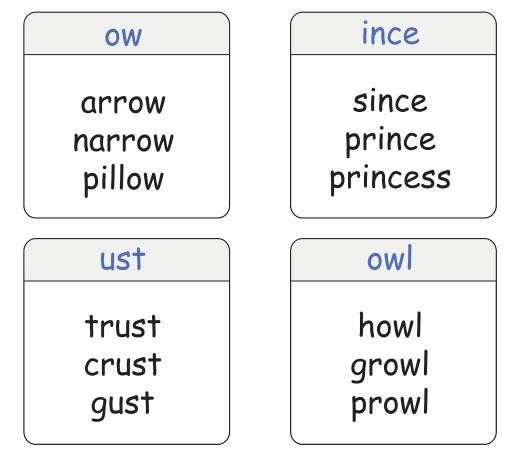

### <u>Spellings</u> Week: 1 Step: 3 ape on tape son front cape month grape Double oke joker upper sudden poker spoke happen Key Words B C

### <u>Spellings</u> Week: 2 Step: 3 ape won shape won wonder scrape wonderful escape Double ave offer slave shave bitten suddenly brave Key Words B Ċ

### <u>Spellings</u> Week: 3 Step: 3 ain ose Spain rose brain nose faint hose uck oi oily stuck struck noise lucky noisy Key Words B Ċ



### <u>Spellings</u> Week: 5 Step: 3 int iver hint river shiver print printer quiver Double igh high button sigh ladder frighten happening Key Words B C













#### Key Words

C

Spelling strategies I will use to learn my spellings are:

B



### <u>Spellings</u> Week:12 Step: 3 anger **OW** danger row shallow stranger hollow manger able table stormy stable cloudy cable frosty Key Words B Ċ

















#### <u>Spellings</u> Step: Week:21 3 th ing fifth coming eigth driving ninth leaving eaches xes teaches boxes beaches foxes peaches mixes Key Words B Ċ

3



Key Words

C

Spelling strategies I will use to learn my spellings are:

B

Week:22











### <u>Spellings</u> Week:28 Step: 3 Silent k Capital knit Jupiter knight Neptune knowledge Earth ount aze mount maze blaze mountain discount graze Key Words B Ċ









### <u>Spellings</u> Week:33 Step: 3 Silent w Capital Wales sword Cardiff wrap Bangor wrong aste taste empty plenty waste