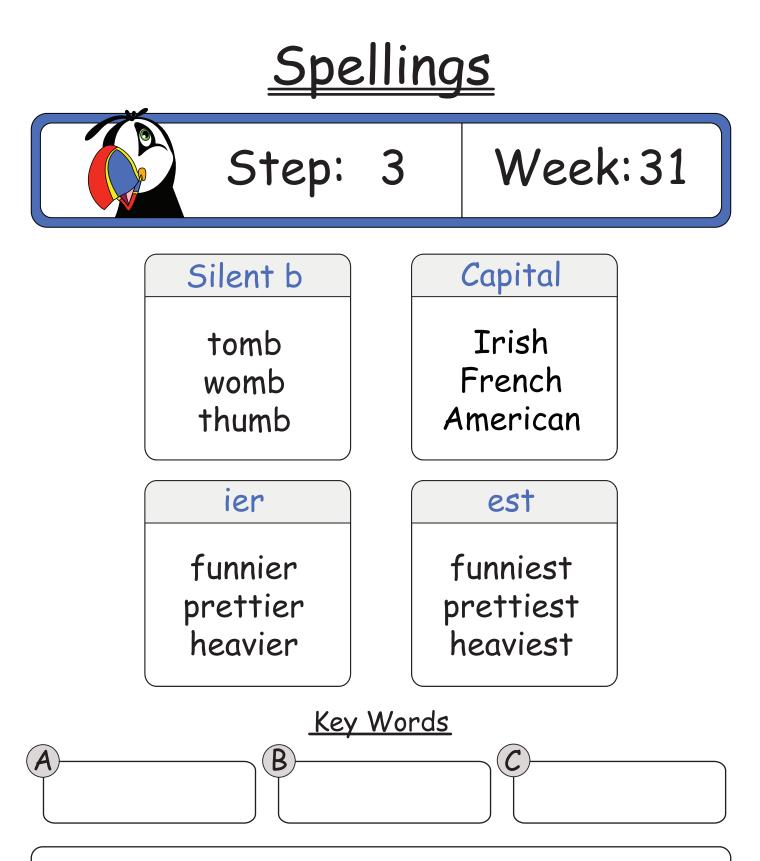

nt iver hint river shiver print printer quiver Double igh high button sigh ladder frighten happening Key Words B C













#### Key Words

C

Spelling strategies I will use to learn my spellings are:

B



### <u>Spellings</u> Week:12 Step: 3 anger **OW** danger row shallow stranger hollow manger able table stormy stable cloudy cable frosty Key Words B Ċ

















#### <u>Spellings</u> Step: Week:21 3 th ing fifth coming eigth driving ninth leaving eaches xes teaches boxes beaches foxes peaches mixes Key Words B Ċ

3



Key Words

C

Spelling strategies I will use to learn my spellings are:

B

Week:22











### <u>Spellings</u> Week:28 Step: 3 Silent k Capital knit Jupiter knight Neptune knowledge Earth ount aze mount maze blaze mountain discount graze Key Words B Ċ









### <u>Spellings</u> Week:33 Step: 3 Silent w Capital Wales sword Cardiff wrap Bangor wrong aste taste empty plenty waste history paste Key Words B Ċ



#### <u>Spellings</u> Week:35 Step: 3 Silent w Capital Ireland wrinkle Belfast wreckage Dublin who ist age village artist dentist sausage

damage

B

Key Words

florist

Ċ