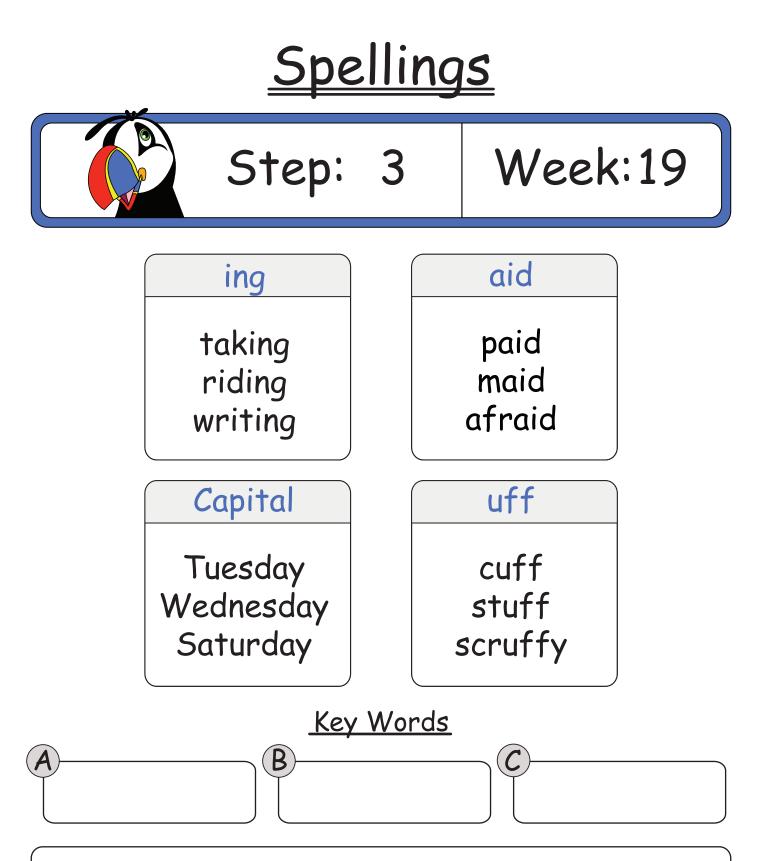

tape son front cape month grape Double oke joker upper sudden poker spoke happen Key Words B C

### <u>Spellings</u> Week: 2 Step: 3 ape won shape won wonder scrape wonderful escape Double ave offer slave shave bitten suddenly brave Key Words B Ċ

### <u>Spellings</u> Week: 3 Step: 3 ain ose Spain rose brain nose faint hose uck oi oily stuck struck noise lucky noisy Key Words B Ċ



### <u>Spellings</u> Week: 5 Step: 3 int iver hint river shiver print printer quiver Double igh high button sigh ladder frighten happening Key Words B C













#### Key Words

C

Spelling strategies I will use to learn my spellings are:

B



### <u>Spellings</u> Week:12 Step: 3 anger **OW** danger row shallow stranger hollow manger able table stormy stable cloudy cable frosty Key Words B Ċ

















#### <u>Spellings</u> Step: Week:21 3 th ing fifth coming eigth driving ninth leaving eaches xes teaches boxes beaches foxes peaches mixes Key Words B Ċ

3



Key Words

C

Spelling strategies I will use to learn my spellings are:

B

Week:22











### <u>Spellings</u> Week:28 Step: 3 Silent k Capital knit Jupiter knight Neptune knowledge Earth ount aze mount maze blaze mountain discount graze Key Words B Ċ









### <u>Spellings</u> Week:33 Step: 3 Silent w Capital Wales sword Cardiff wrap Bangor wrong aste taste empty plenty waste history paste Key Words B Ċ



#### <u>Spellings</u> Week:35 Step: 3 Silent w Capital Ireland wrinkle Belfast wreckage Dublin who ist age village artist dentist sausage

damage

B

Key Words

florist

Ċ