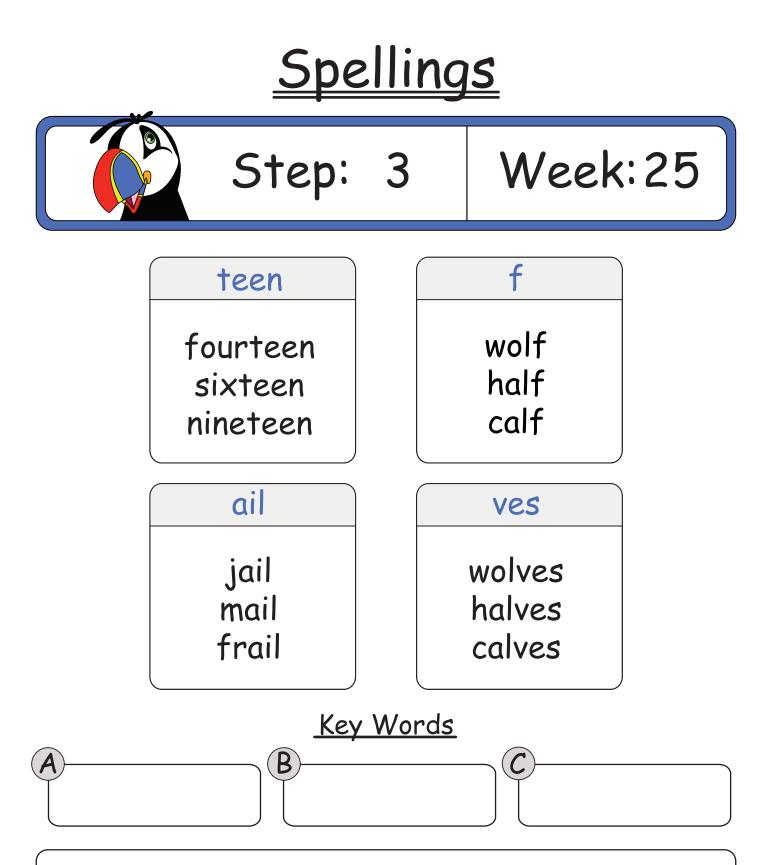

<u>Spellings</u> Week: 3 Step: 3 ain ose Spain rose brain nose faint hose uck oi oily stuck struck noise lucky noisy Key Words B Ċ



### <u>Spellings</u> Week: 5 Step: 3 int iver hint river shiver print printer quiver Double igh high button sigh ladder frighten happening Key Words B C













#### Key Words

C

Spelling strategies I will use to learn my spellings are:

B



### <u>Spellings</u> Week:12 Step: 3 anger **OW** danger row shallow stranger hollow manger able table stormy stable cloudy cable frosty Key Words B Ċ

















#### <u>Spellings</u> Step: Week:21 3 th ing fifth coming eigth driving ninth leaving eaches xes teaches boxes beaches foxes peaches mixes Key Words B Ċ

3



Key Words

C

Spelling strategies I will use to learn my spellings are:

B

Week:22











### <u>Spellings</u> Week:28 Step: 3 Silent k Capital knit Jupiter knight Neptune knowledge Earth ount aze mount maze blaze mountain discount graze Key Words B Ċ









### <u>Spellings</u> Week:33 Step: 3 Silent w Capital Wales sword Cardiff wrap Bangor wrong aste taste empty plenty waste history paste Key Words B Ċ



#### <u>Spellings</u> Week:35 Step: 3 Silent w Capital Ireland wrinkle Belfast wreckage Dublin who ist age village artist dentist sausage

damage

B

Key Words

florist

Ċ