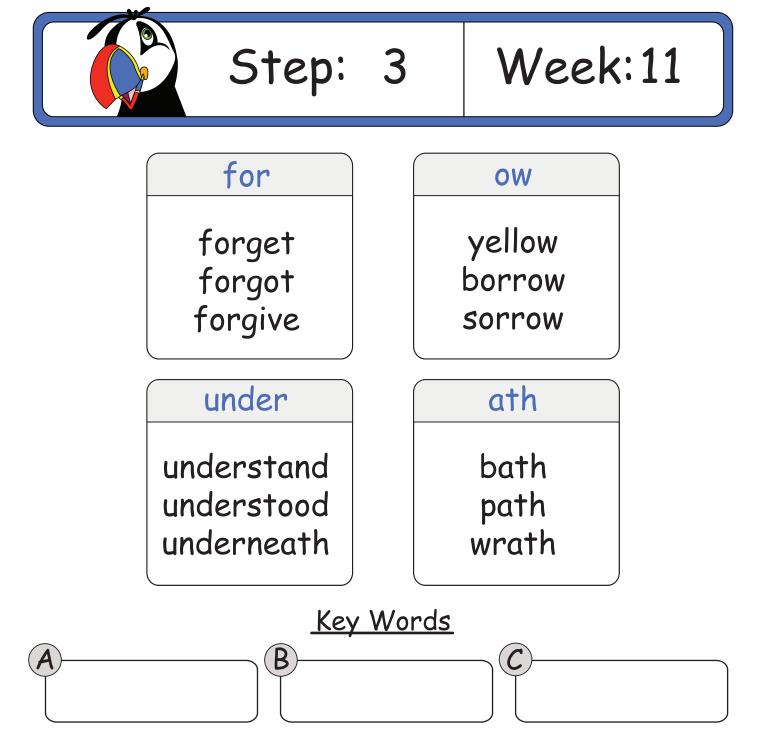

### <u>Spellings</u> Week: 1 Step: 3 ape on tape son front cape month grape Double oke joker upper sudden poker spoke happen Key Words B C

### <u>Spellings</u> Week: 2 Step: 3 ape won shape won wonder scrape wonderful escape Double ave offer slave shave bitten suddenly brave Key Words B Ċ

### <u>Spellings</u> Week: 3 Step: 3 ain ose Spain rose brain nose faint hose uck oi oily stuck struck noise lucky noisy Key Words B Ċ



### <u>Spellings</u> Week: 5 Step: 3 int iver hint river shiver print printer quiver Double igh high button sigh ladder frighten happening Key Words B C













#### Key Words

C

Spelling strategies I will use to learn my spellings are:

B



### <u>Spellings</u> Week:12 Step: 3 anger **OW** danger row shallow stranger hollow manger able table stormy stable cloudy cable frosty Key Words B Ċ

















#### <u>Spellings</u> Step: Week:21 3 th ing fifth coming eigth driving ninth leaving eaches xes teaches boxes beaches foxes peaches mixes Key Words B Ċ

3



Key Words

C

Spelling strategies I will use to learn my spellings are:

B

Week:22











### <u>Spellings</u> Week:28 Step: 3 Silent k Capital knit Jupiter knight Neptune knowledge Earth ount aze mount maze blaze mountain discount graze Key Words B Ċ









### <u>Spellings</u> Week:33 Step: 3 Silent w Capital Wales sword Cardiff wrap Bangor wrong aste taste empty plenty waste history paste Key Words B Ċ



#### <u>Spellings</u> Week:35 Step: 3 Silent w Capit