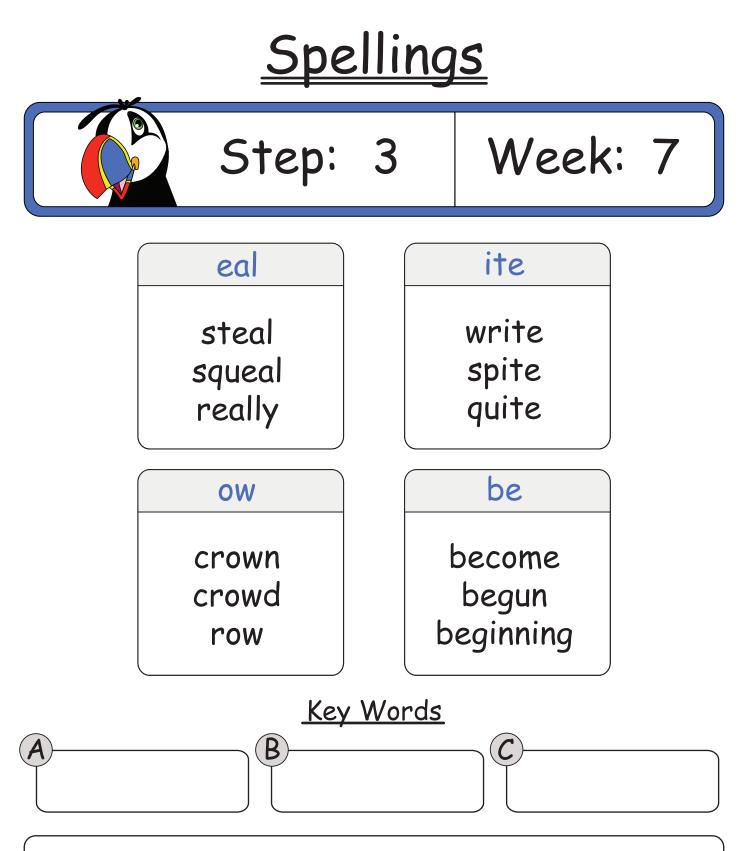

### <u>Spellings</u> Week: 1 Step: 3 ape on tape son front cape month grape Double oke joker upper sudden poker spoke happen Key Words B C

### <u>Spellings</u> Week: 2 Step: 3 ape won shape won wonder scrape wonderful escape Double ave offer slave shave bitten suddenly brave Key Words B Ċ

### <u>Spellings</u> Week: 3 Step: 3 ain ose Spain rose brain nose faint hose uck oi oily stuck struck noise lucky noisy Key Words B Ċ



### <u>Spellings</u> Week: 5 Step: 3 int iver hint river shiver print printer quiver Double igh high button sigh ladder frighten happening Key Words B C













#### Key Words

C

Spelling strategies I will use to learn my spellings are:

B



### <u>Spellings</u> Week:12 Step: 3 anger **OW** danger row shallow stranger hollow manger able table stormy stable cloudy cable frosty Key Words B Ċ

















#### <u>Spellings</u> Step: Week:21 3 th ing fifth coming eigth driving ninth leaving eaches xes teaches boxes beaches foxes peaches mixes Key Words B Ċ

3



Key Words

C

Spelling strategies I will use to learn my spellings are:

B

Week:22











### <u>Spellings</u> Week:28 Step: 3 Silent k Capital knit Jupiter knight Neptune knowledge Earth ount aze mount maze blaze mountain discount graze Key Words B Ċ









### <u>Spellings</u> Week:33 Step: 3 Silent w Capital Wales sword Cardiff wrap Bangor wrong aste taste empty plent