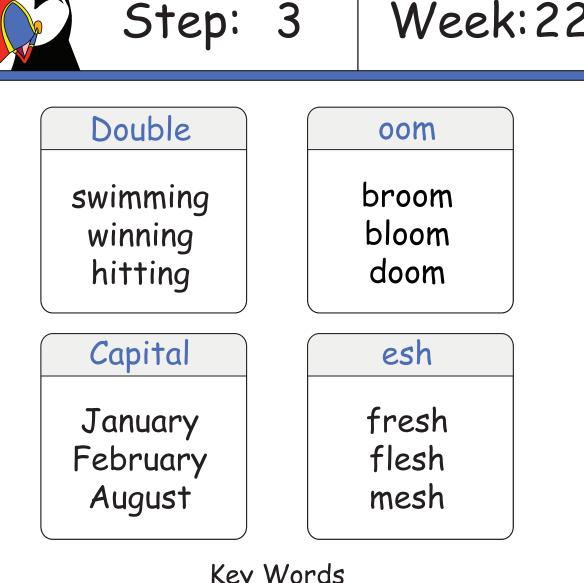

rape wonderful escape Double ave offer slave shave bitten suddenly brave Key Words B Ċ

### <u>Spellings</u> Week: 3 Step: 3 ain ose Spain rose brain nose faint hose uck oi oily stuck struck noise lucky noisy Key Words B Ċ



### <u>Spellings</u> Week: 5 Step: 3 int iver hint river shiver print printer quiver Double igh high button sigh ladder frighten happening Key Words B C













#### Key Words

C

Spelling strategies I will use to learn my spellings are:

B



### <u>Spellings</u> Week:12 Step: 3 anger **OW** danger row shallow stranger hollow manger able table stormy stable cloudy cable frosty Key Words B Ċ

















#### <u>Spellings</u> Step: Week:21 3 th ing fifth coming eigth driving ninth leaving eaches xes teaches boxes beaches foxes peaches mixes Key Words B Ċ

3



Key Words

C

Spelling strategies I will use to learn my spellings are:

B

Week:22











### <u>Spellings</u> Week:28 Step: 3 Silent k Capital knit Jupiter knight Neptune knowledge Earth ount aze mount maze blaze mountain discount graze Key Words B Ċ









### <u>Spellings</u> Week:33 Step: 3 Silent w Capital Wales sword Cardiff wrap Bangor wrong aste taste empty plenty waste history paste Key Words B Ċ



#### <u>Spellings</u> Week:35 Step: 3 Silent w Capital Ireland wrinkle Belfast wreckage Dublin who ist age village artist dentist sausage

damage

B

Key Words

florist

Ċ