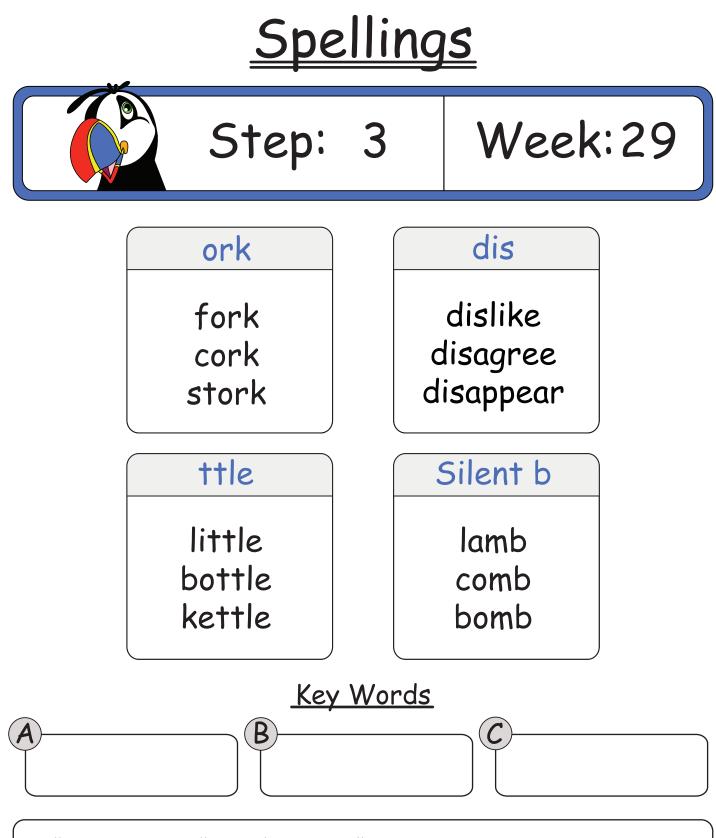

3 int iver hint river shiver print printer quiver Double igh high button sigh ladder frighten happening Key Words B C













#### Key Words

C

Spelling strategies I will use to learn my spellings are:

B



### <u>Spellings</u> Week:12 Step: 3 anger **OW** danger row shallow stranger hollow manger able table stormy stable cloudy cable frosty Key Words B Ċ

















#### <u>Spellings</u> Step: Week:21 3 th ing fifth coming eigth driving ninth leaving eaches xes teaches boxes beaches foxes peaches mixes Key Words B Ċ

3



Key Words

C

Spelling strategies I will use to learn my spellings are:

B

Week:22











### <u>Spellings</u> Week:28 Step: 3 Silent k Capital knit Jupiter knight Neptune knowledge Earth ount aze mount maze blaze mountain discount graze Key Words B Ċ









### <u>Spellings</u> Week:33 Step: 3 Silent w Capital Wales sword Cardiff wrap Bangor wrong aste taste empty plenty waste history paste Key Words B Ċ



#### <u>Spellings</u> Week:35 Step: 3 Silent w Capital Ireland wrinkle Belfast wreckage Dublin who ist age village artist dentist sausage

damage

B

Key Words

florist

Ċ