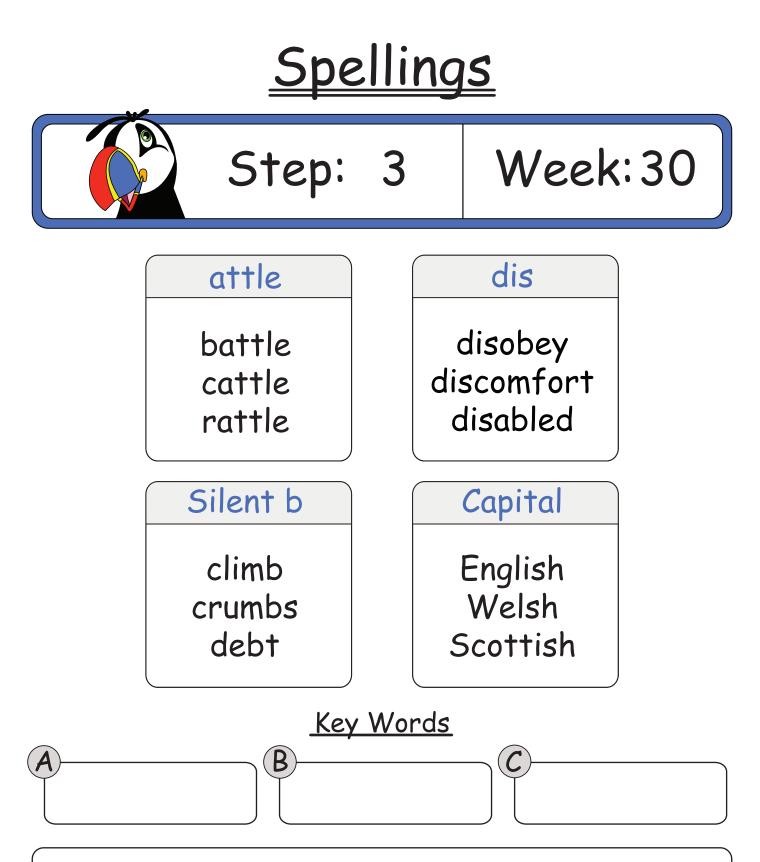

int iver hint river shiver print printer quiver Double igh high button sigh ladder frighten happening Key Words B C













#### Key Words

C

Spelling strategies I will use to learn my spellings are:

B



### <u>Spellings</u> Week:12 Step: 3 anger **OW** danger row shallow stranger hollow manger able table stormy stable cloudy cable frosty Key Words B Ċ

















#### <u>Spellings</u> Step: Week:21 3 th ing fifth coming eigth driving ninth leaving eaches xes teaches boxes beaches foxes peaches mixes Key Words B Ċ

3



Key Words

C

Spelling strategies I will use to learn my spellings are:

B

Week:22











### <u>Spellings</u> Week:28 Step: 3 Silent k Capital knit Jupiter knight Neptune knowledge Earth ount aze mount maze blaze mountain discount graze Key Words B Ċ









### <u>Spellings</u> Week:33 Step: 3 Silent w Capital Wales sword Cardiff wrap Bangor wrong aste taste empty plenty waste history paste Key Words B Ċ



#### <u>Spellings</u> Week:35 Step: 3 Silent w Capital Ireland wrinkle Belfast wreckage Dublin who ist age village artist dentist sausage

damage

B

Key Words

florist

Ċ