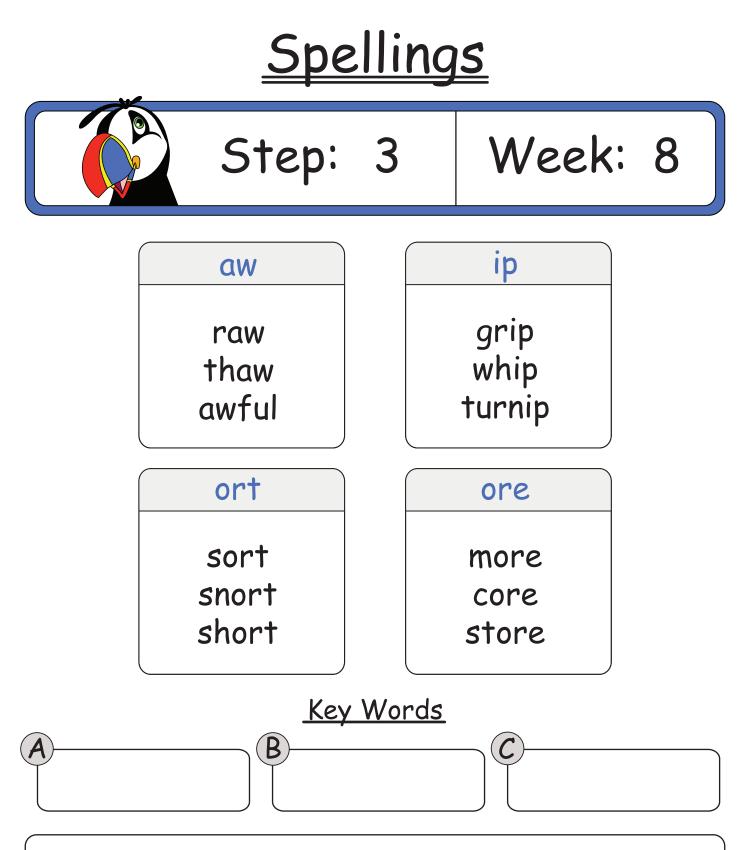

### <u>Spellings</u> Week: 1 Step: 3 ape on tape son front cape month grape Double oke joker upper sudden poker spoke happen Key Words B C

### <u>Spellings</u> Week: 2 Step: 3 ape won shape won wonder scrape wonderful escape Double ave offer slave shave bitten suddenly brave Key Words B Ċ

### <u>Spellings</u> Week: 3 Step: 3 ain ose Spain rose brain nose faint hose uck oi oily stuck struck noise lucky noisy Key Words B Ċ



### <u>Spellings</u> Week: 5 Step: 3 int iver hint river shiver print printer quiver Double igh high button sigh ladder frighten happening Key Words B C













#### Key Words

C

Spelling strategies I will use to learn my spellings are:

B



### <u>Spellings</u> Week:12 Step: 3 anger **OW** danger row shallow stranger hollow manger able table stormy stable cloudy cable frosty Key Words B Ċ

















#### <u>Spellings</u> Step: Week:21 3 th ing fifth coming eigth driving ninth leaving eaches xes teaches boxes beaches foxes peaches mixes Key Words B Ċ

3



Key Words

C

Spelling strategies I will use to learn my spellings are:

B

Week:22











### <u>Spellings</u> Week:28 Step: 3 Silent k Capital knit Jupiter knight Neptune knowledge Earth ount aze mount maze blaze mountain discount graze Key Words B Ċ









### <u>Spellings</u> Week:33 Step: 3 Silent w Capital Wales sword Cardiff wrap Bangor wrong aste taste empty plenty