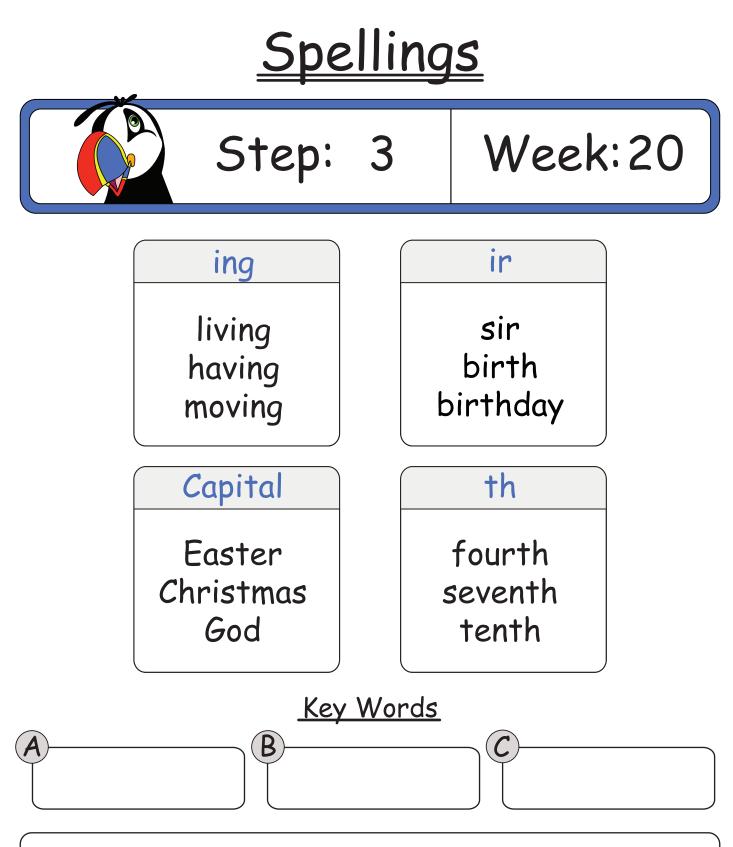

#### <u>Spellings</u> Step: Week:21 3 th ing fifth coming eigth driving ninth leaving eaches xes teaches boxes beaches foxes peaches mixes Key Words B Ċ

3

Key Words

C

Spelling strategies I will use to learn my spellings are:

B

Week:22