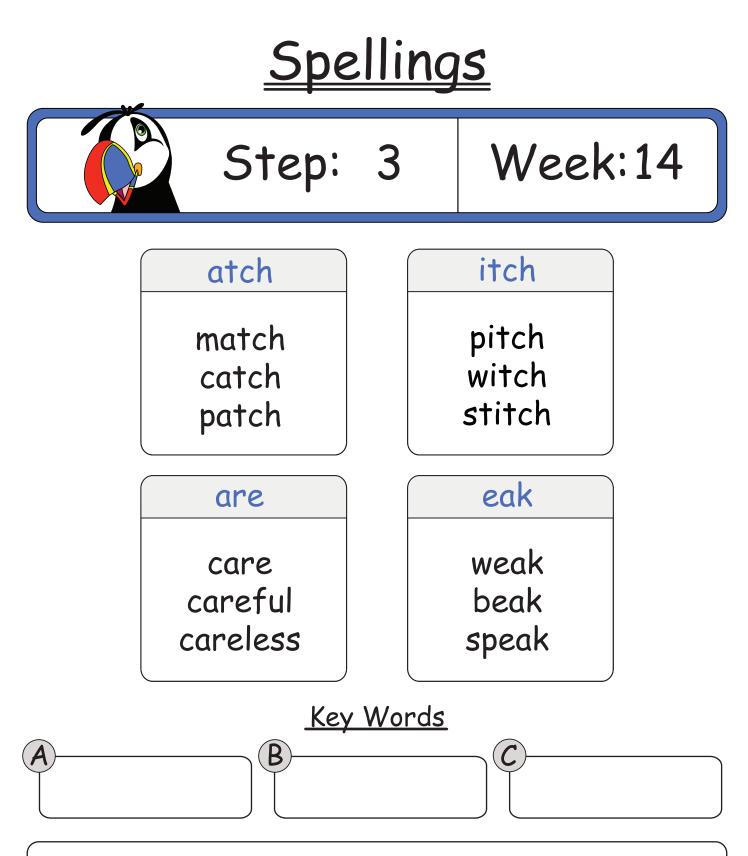

: 3 ape on tape son front cape month grape Double oke joker upper sudden poker spoke happen Key Words B C

### <u>Spellings</u> Week: 2 Step: 3 ape won shape won wonder scrape wonderful escape Double ave offer slave shave bitten suddenly brave Key Words B Ċ

### <u>Spellings</u> Week: 3 Step: 3 ain ose Spain rose brain nose faint hose uck oi oily stuck struck noise lucky noisy Key Words B Ċ



### <u>Spellings</u> Week: 5 Step: 3 int iver hint river shiver print printer quiver Double igh high button sigh ladder frighten happening Key Words B C













#### Key Words

C

Spelling strategies I will use to learn my spellings are:

B



### <u>Spellings</u> Week:12 Step: 3 anger **OW** danger row shallow stranger hollow manger able table stormy stable cloudy cable frosty Key Words B Ċ

















#### <u>Spellings</u> Step: Week:21 3 th ing fifth coming eigth driving ninth leaving eaches xes teaches boxes beaches foxes peaches mixes Key Words B Ċ

3



Key Words

C

Spelling strategies I will use to learn my spellings are:

B

Week:22











### <u>Spellings</u> Week:28 Step: 3 Silent k Capital knit Jupiter knight Neptune knowledge Earth ount aze mount maze blaze mountain discount graze Key Words B Ċ









### <u>Spellings</u> Week:33 Step: 3 Silent w Capital Wales sword Cardiff wrap Bangor wrong aste taste empty plenty waste history paste Key Words B Ċ



#### <u>Spellings</u> Week:35 Step: 3 Silent w Capital Ireland wrinkle Belfast wreckage Dublin who ist age village artist dentist sausage

damage

B

Key Words

florist

Ċ